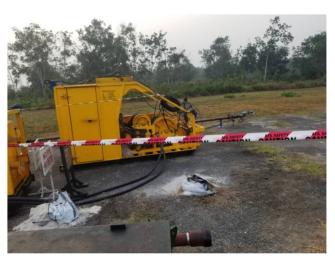

# **OUR PROJEC**

Oil & Gas Field Operations

Pressure Control Rigged-Up on Tubing for Completion Operations

Supply of lubricants to NGMC (Subsidiary of NNPC)

Wireline Unit and Power Pack