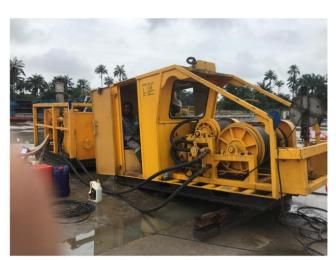

# **OUR PROJEC**

Oil & Gas Field Operations

Pressure Control Rigged-Up on Tubing for Completion Operations

Supply of lubricants to NGMC (Subsidiary of NNPC)

Wireline Unit and Power Pack