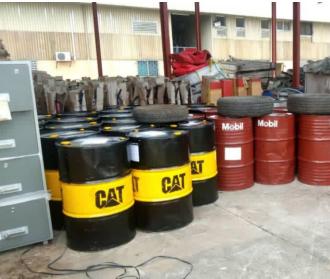

# **OUR PROJEC**

Oil & Gas Field Operations

Pressure Control Rigged-Up on Tubing for Completion Operations

Supply of lubricants to NGMC (Subsidiary of NNPC)

Wireline Unit and Power Pack